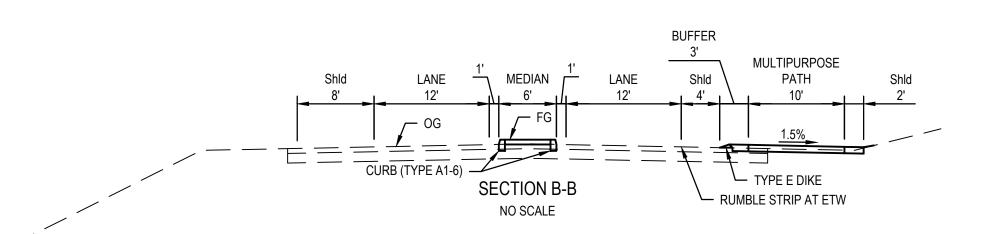

**LEGEND ABBREVIATIONS** — — EXISTING FEATURES

ETW EDGE OF TRAVELED WAY
FG FINISHED GRADE
LS LANDSCAPE
OG ORIGINAL GRADE
Shid SHOULDER SUP SHARED USE PATH

Var VARIES

| NEVADA COUNTY TRANSPORTATION COMMISSION | STATE ROUTE 49 MULTIMODAL CORRIDOR STUDY ATP EXHIBITS

STATE ROUTE 49 / COYOTE St AND SR 49 / N BLOOMFIELD Rd / E BROAD St Project No. **11194668** Comp. No. **2646** Date AUGUST 2020

**SECTIONS** 

PROPOSED FEATURES

| NEVADA COUNTY TRANSPORTATION COMMISSION | STATE ROUTE 49 MULTIMODAL CORRIDOR STUDY **ATP EXHIBITS** 

LS LANDSCAPE OG ORIGINAL GRADE

Shld SHOULDER

Var VARIES

SUP SHARED USE PATH

**LEGEND** 

— — EXISTING FEATURES

| NEVADA COUNTY TRANSPORTATION COMMISSION STATE ROUTE 49 MULTIMODAL CORRIDOR STUDY **ATP EXHIBITS** 