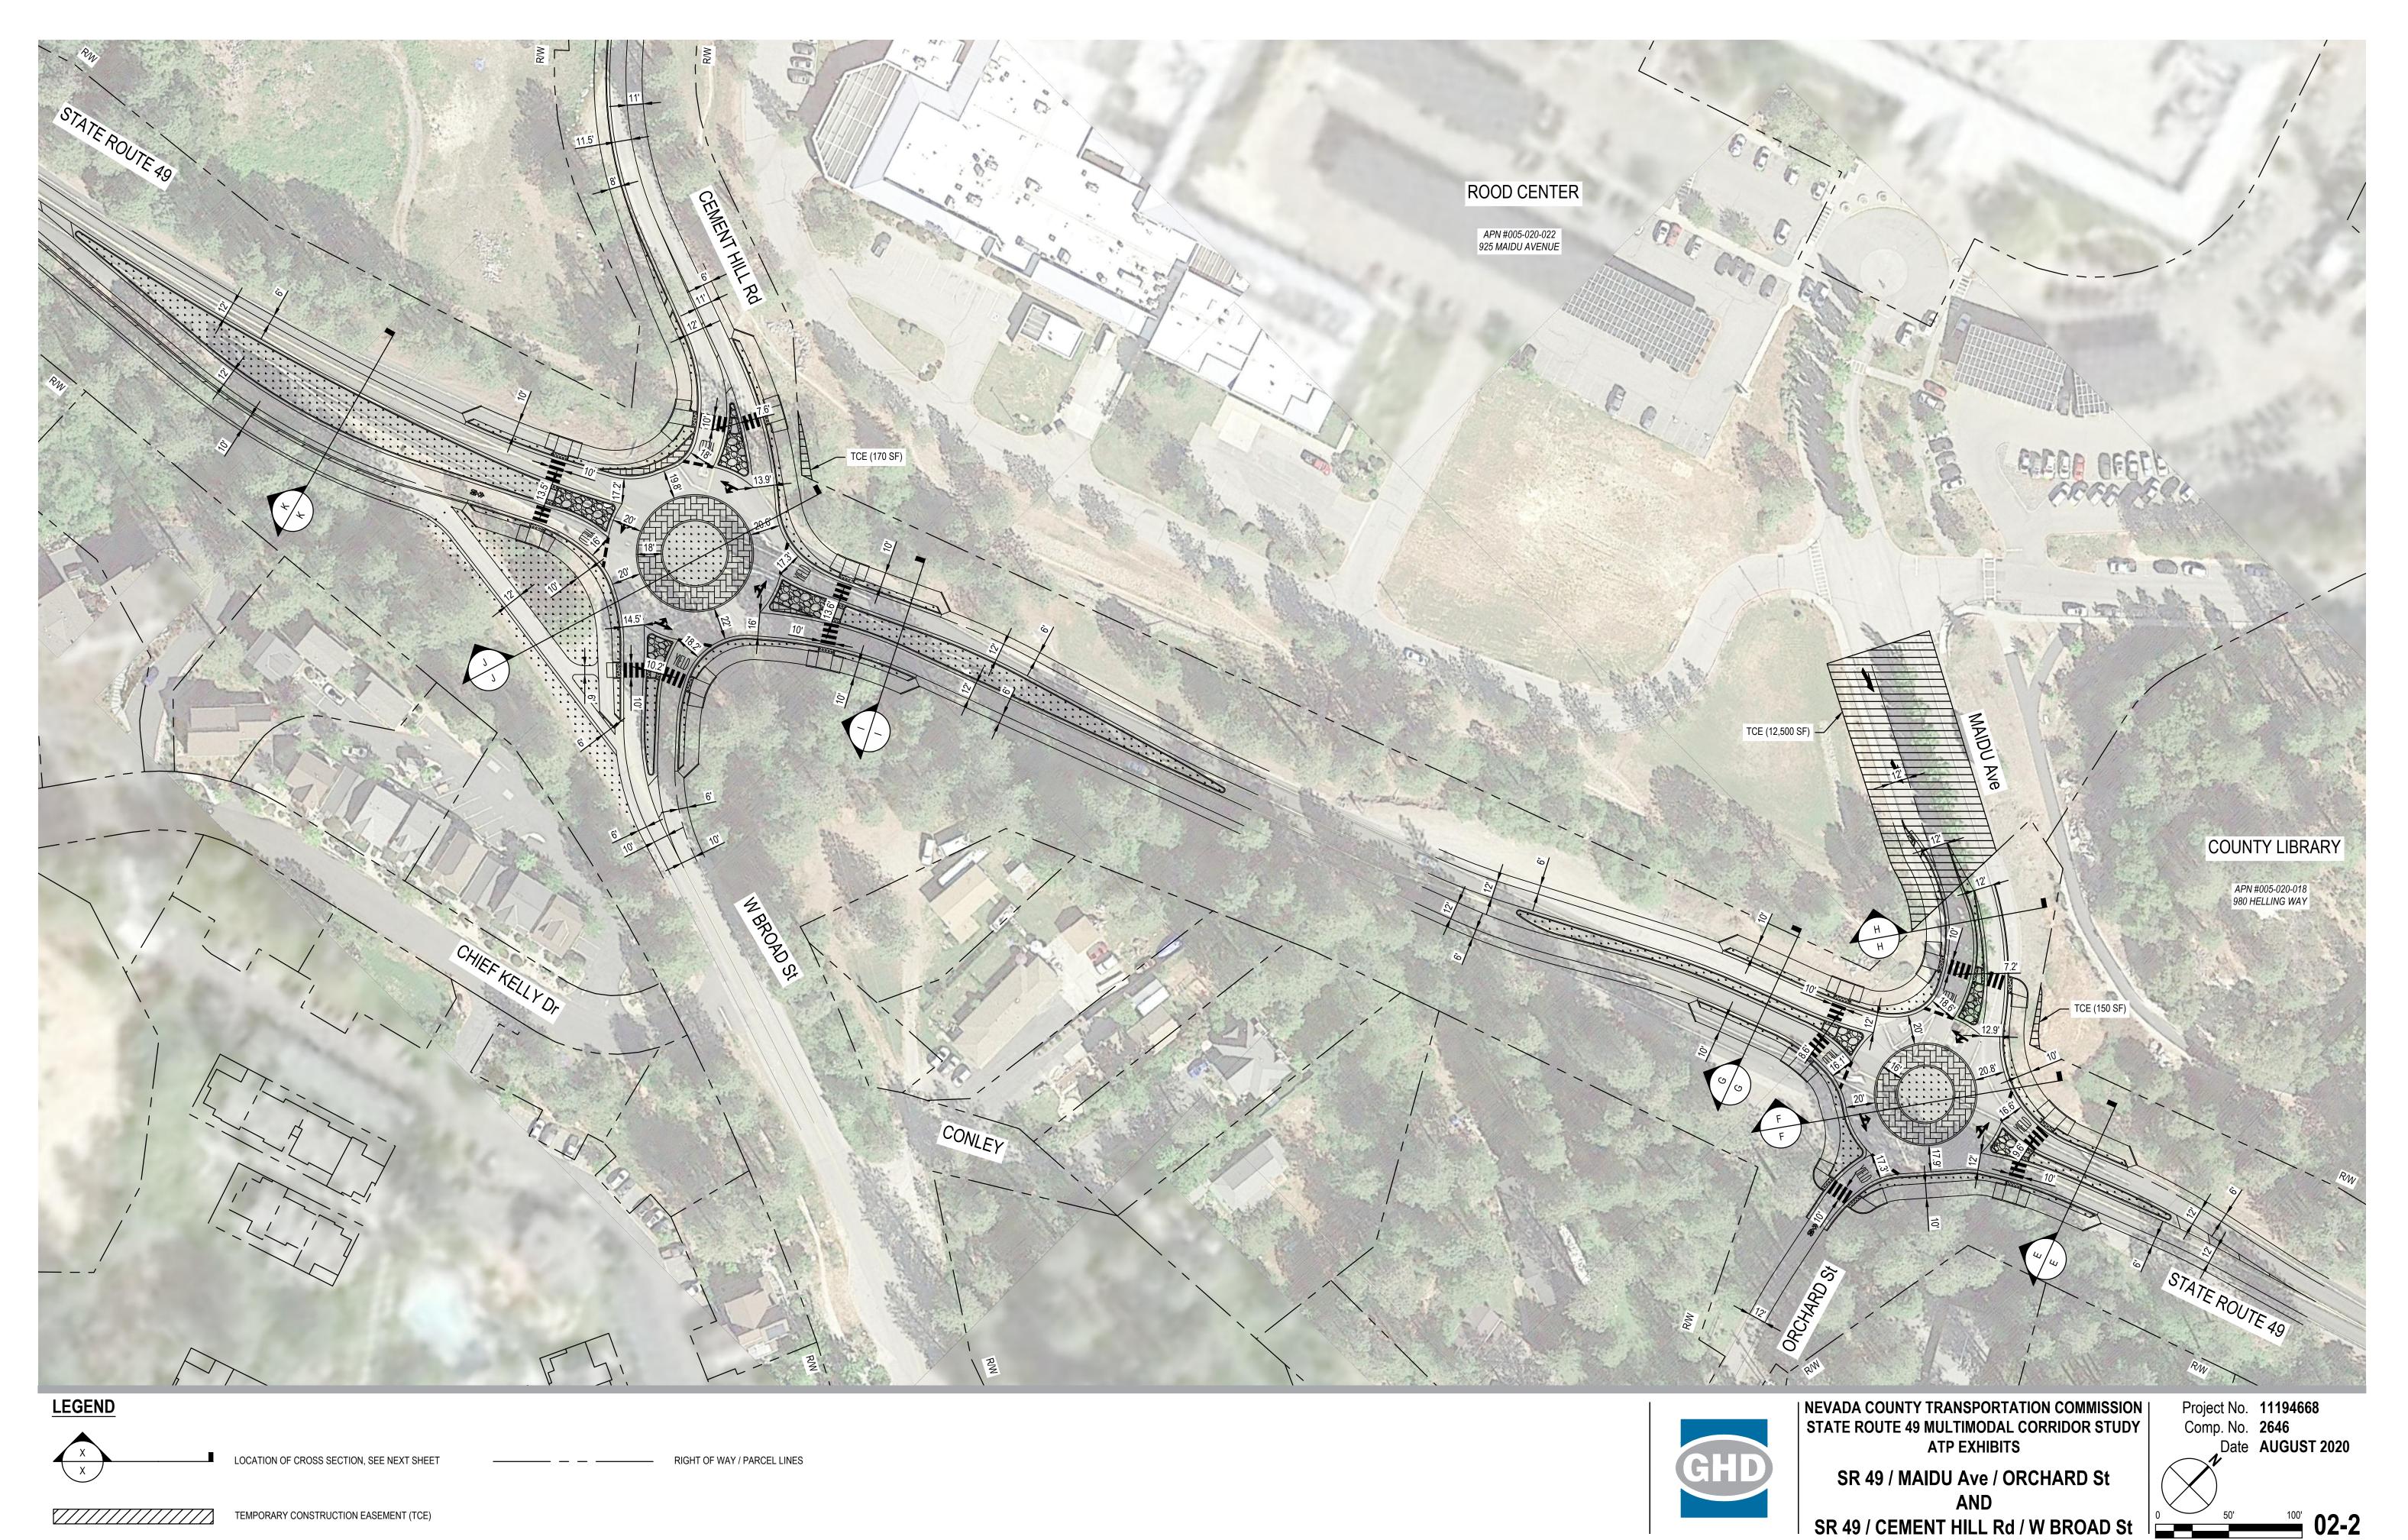

SR 49 / MAIDU Ave / ORCHARD St AND SR 49 / CEMENT HILL Rd / W BROAD St Project No. **11194668** Comp. No. **2646** Date AUGUST 2020

**SECTIONS** 

02-3

PROPOSED FEATURES

**ABBREVIATIONS** 

ETW EDGE OF TRAVELED WAY FG FINISHED GRADE

LS LANDSCAPE OG ORIGINAL GRADE

Shld SHOULDER

Var VARIES

SUP SHARED USE PATH

**LEGEND** 

— — EXISTING FEATURES

| NEVADA COUNTY TRANSPORTATION COMMISSION STATE ROUTE 49 MULTIMODAL CORRIDOR STUDY **ATP EXHIBITS** 