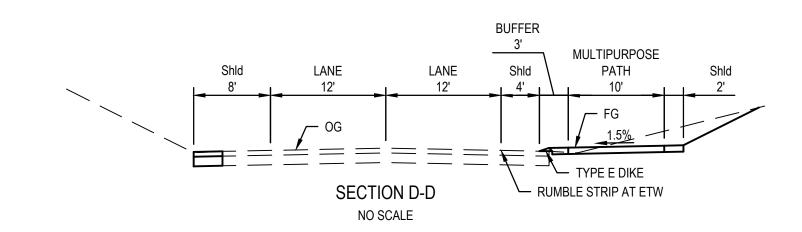

**LEGEND ABBREVIATIONS** — — EXISTING FEATURES

ETW EDGE OF TRAVELED WAY
FG FINISHED GRADE
LS LANDSCAPE
OG ORIGINAL GRADE
Shid SHOULDER SUP SHARED USE PATH

Var VARIES

| NEVADA COUNTY TRANSPORTATION COMMISSION | STATE ROUTE 49 MULTIMODAL CORRIDOR STUDY ATP EXHIBITS

STATE ROUTE 49 / COYOTE St AND SR 49 / N BLOOMFIELD Rd / E BROAD St Project No. **11194668** Comp. No. **2646** Date AUGUST 2020

**SECTIONS** 

PROPOSED FEATURES

| NEVADA COUNTY TRANSPORTATION COMMISSION | STATE ROUTE 49 MULTIMODAL CORRIDOR STUDY **ATP EXHIBITS** 

LS LANDSCAPE OG ORIGINAL GRADE

Shld SHOULDER

Var VARIES

SUP SHARED USE PATH

**LEGEND** 

— — EXISTING FEATURES

| NEVADA COUNTY TRANSPORTATION COMMISSION STATE ROUTE 49 MULTIMODAL CORRIDOR STUDY **ATP EXHIBITS** 