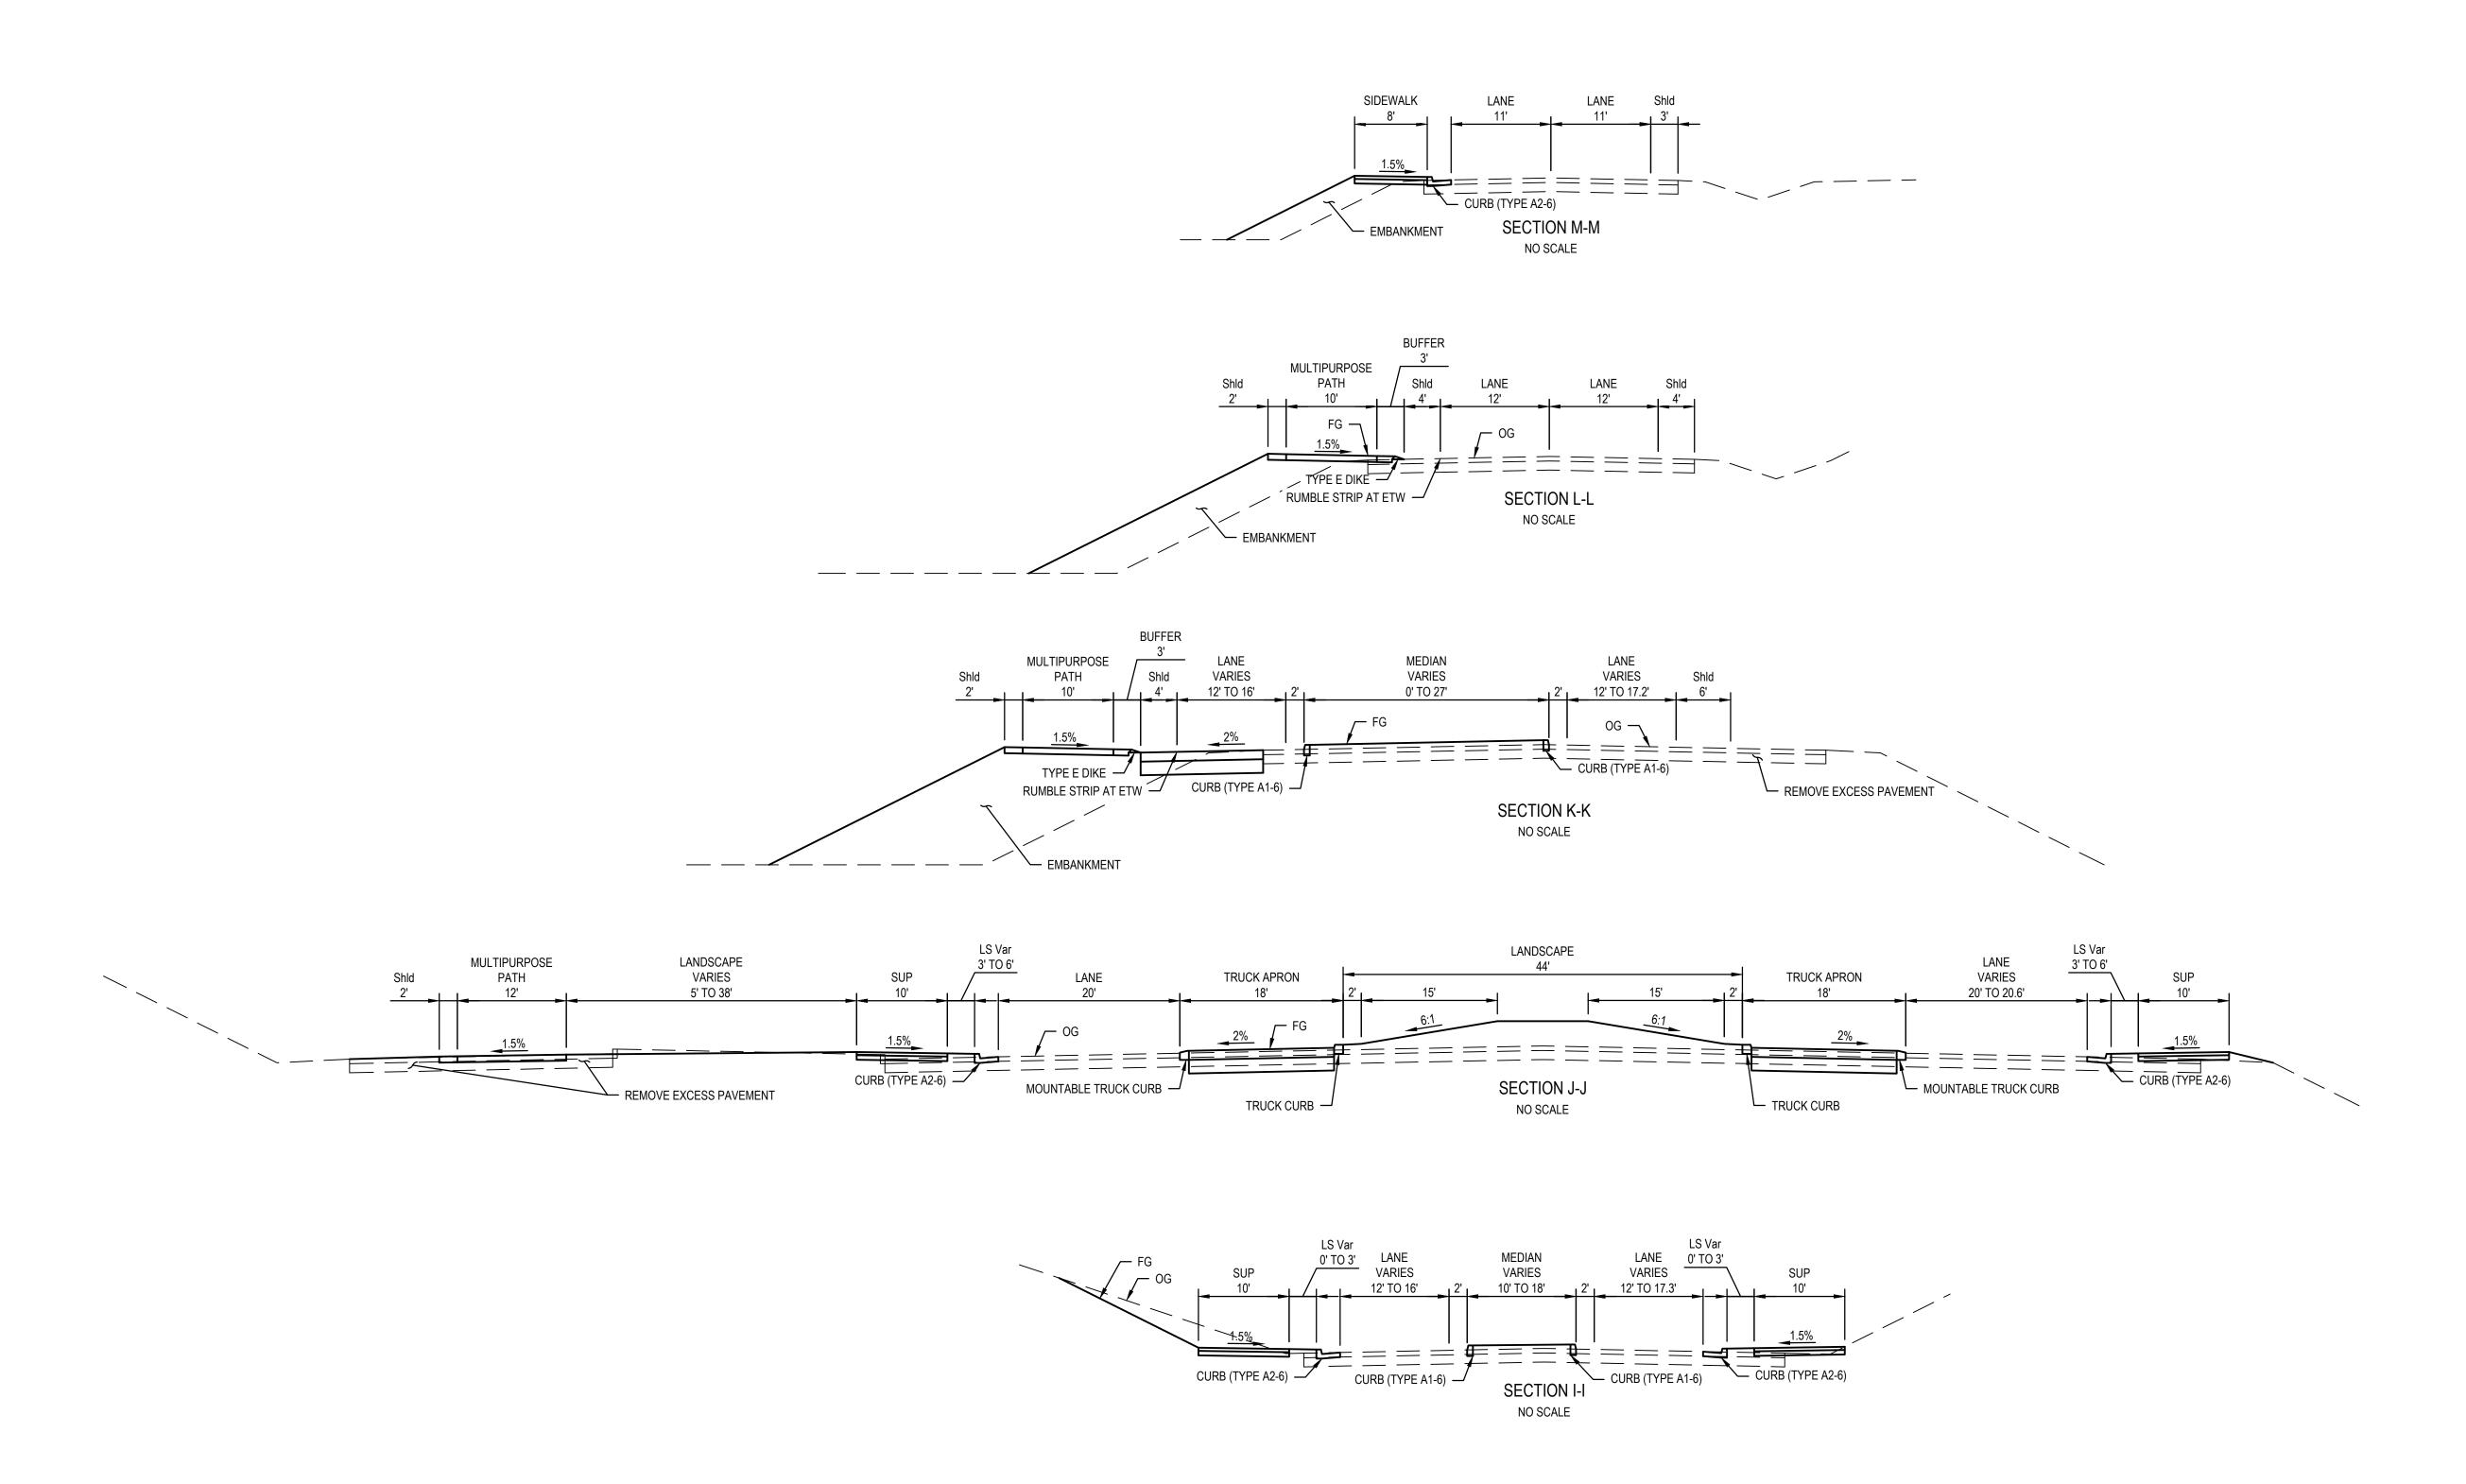

**LEGEND ABBREVIATIONS** — — EXISTING FEATURES

ETW EDGE OF TRAVELED WAY
FG FINISHED GRADE
LS LANDSCAPE
OG ORIGINAL GRADE
Shid SHOULDER SUP SHARED USE PATH

Var VARIES

| NEVADA COUNTY TRANSPORTATION COMMISSION | STATE ROUTE 49 MULTIMODAL CORRIDOR STUDY ATP EXHIBITS

LS LANDSCAPE OG ORIGINAL GRADE

Shld SHOULDER

Var VARIES

SUP SHARED USE PATH

**LEGEND** 

— — EXISTING FEATURES

| NEVADA COUNTY TRANSPORTATION COMMISSION STATE ROUTE 49 MULTIMODAL CORRIDOR STUDY **ATP EXHIBITS** 

SR 49 / CEMENT HILL Rd / W BROAD St

Project No. **11194668** Comp. No. **2646** Date AUGUST 2020

AND ELKS LODGE / JUVENILE HALL **DRIVEWAYS - SECTIONS** 

03-3

**LEGEND**