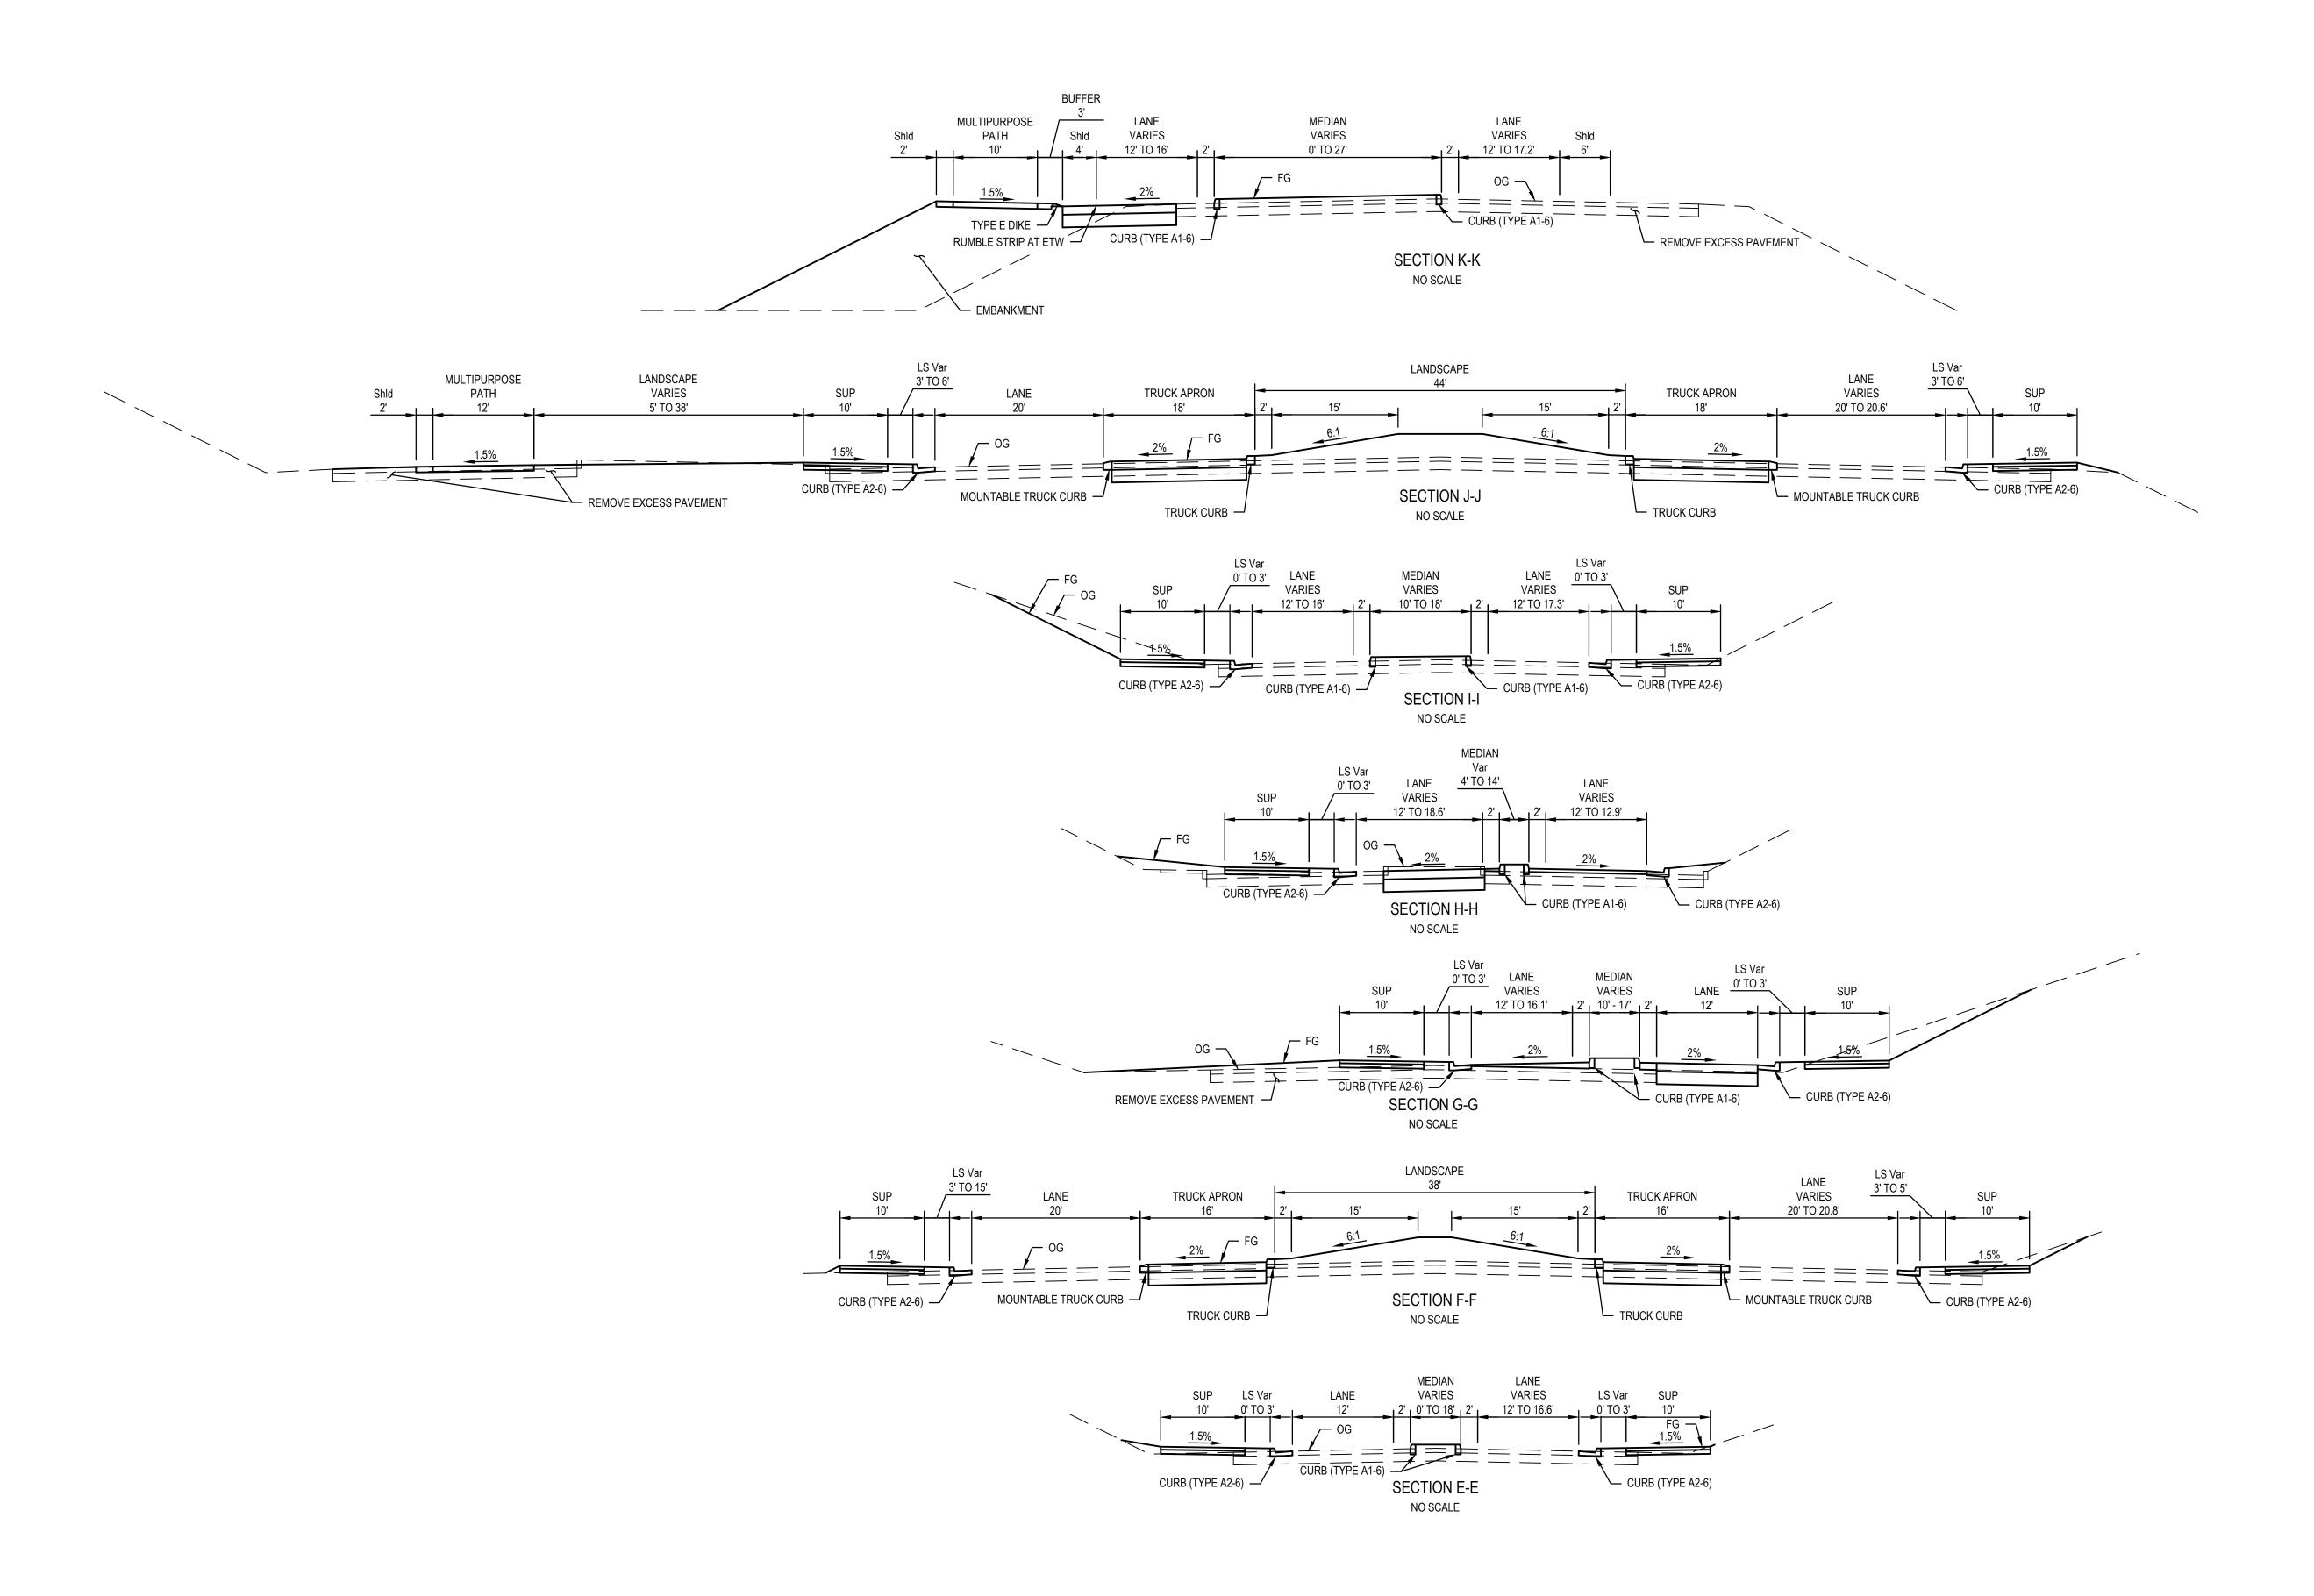

SR 49 / MAIDU Ave / ORCHARD St AND SR 49 / CEMENT HILL Rd / W BROAD St Project No. **11194668** Comp. No. **2646** Date AUGUST 2020

**SECTIONS** 

02-3

PROPOSED FEATURES

**ABBREVIATIONS** 

ETW EDGE OF TRAVELED WAY FG FINISHED GRADE

LS LANDSCAPE OG ORIGINAL GRADE

Shld SHOULDER

Var VARIES

SUP SHARED USE PATH

**LEGEND** 

— — EXISTING FEATURES

| NEVADA COUNTY TRANSPORTATION COMMISSION STATE ROUTE 49 MULTIMODAL CORRIDOR STUDY **ATP EXHIBITS** 