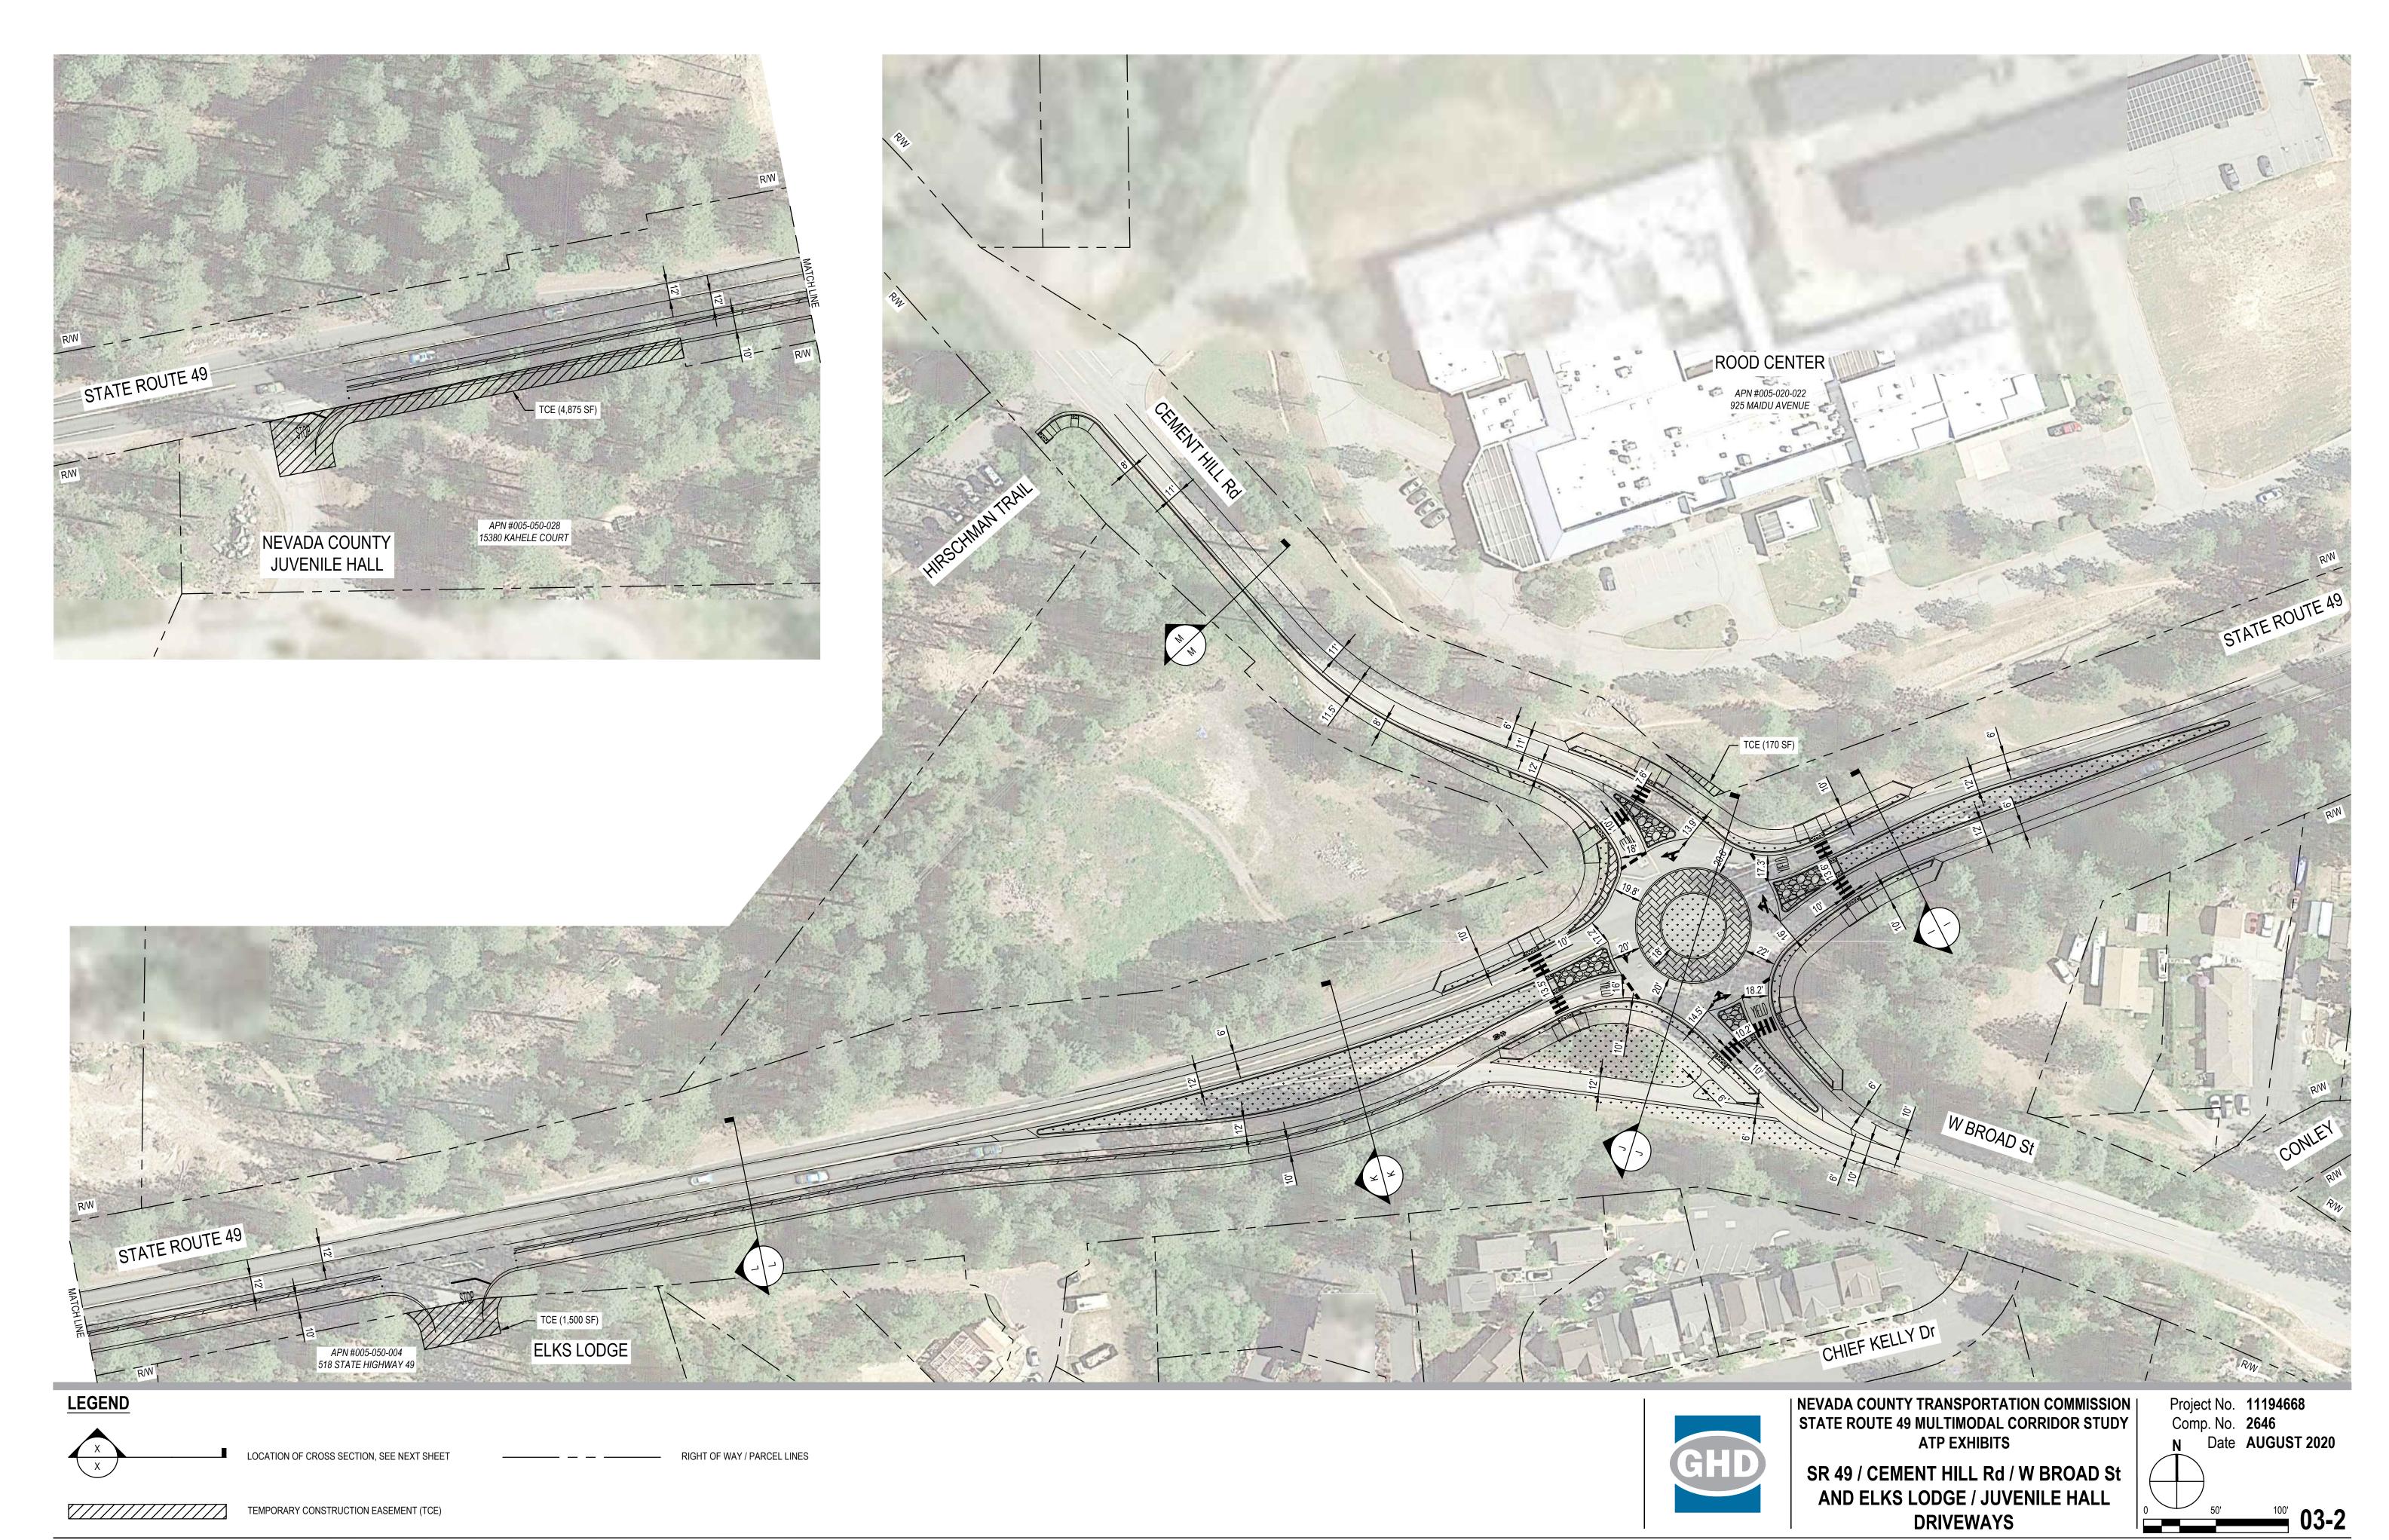

SR 49 / MAIDU Ave / ORCHARD St AND SR 49 / CEMENT HILL Rd / W BROAD St Project No. **11194668** Comp. No. **2646** Date AUGUST 2020

**SECTIONS** 

02-3

PROPOSED FEATURES

**ABBREVIATIONS** 

ETW EDGE OF TRAVELED WAY FG FINISHED GRADE

SR 49 / CEMENT HILL Rd / W BROAD St

Project No. **11194668** Comp. No. **2646** Date AUGUST 2020

AND ELKS LODGE / JUVENILE HALL **DRIVEWAYS - SECTIONS** 

03-3

**LEGEND**