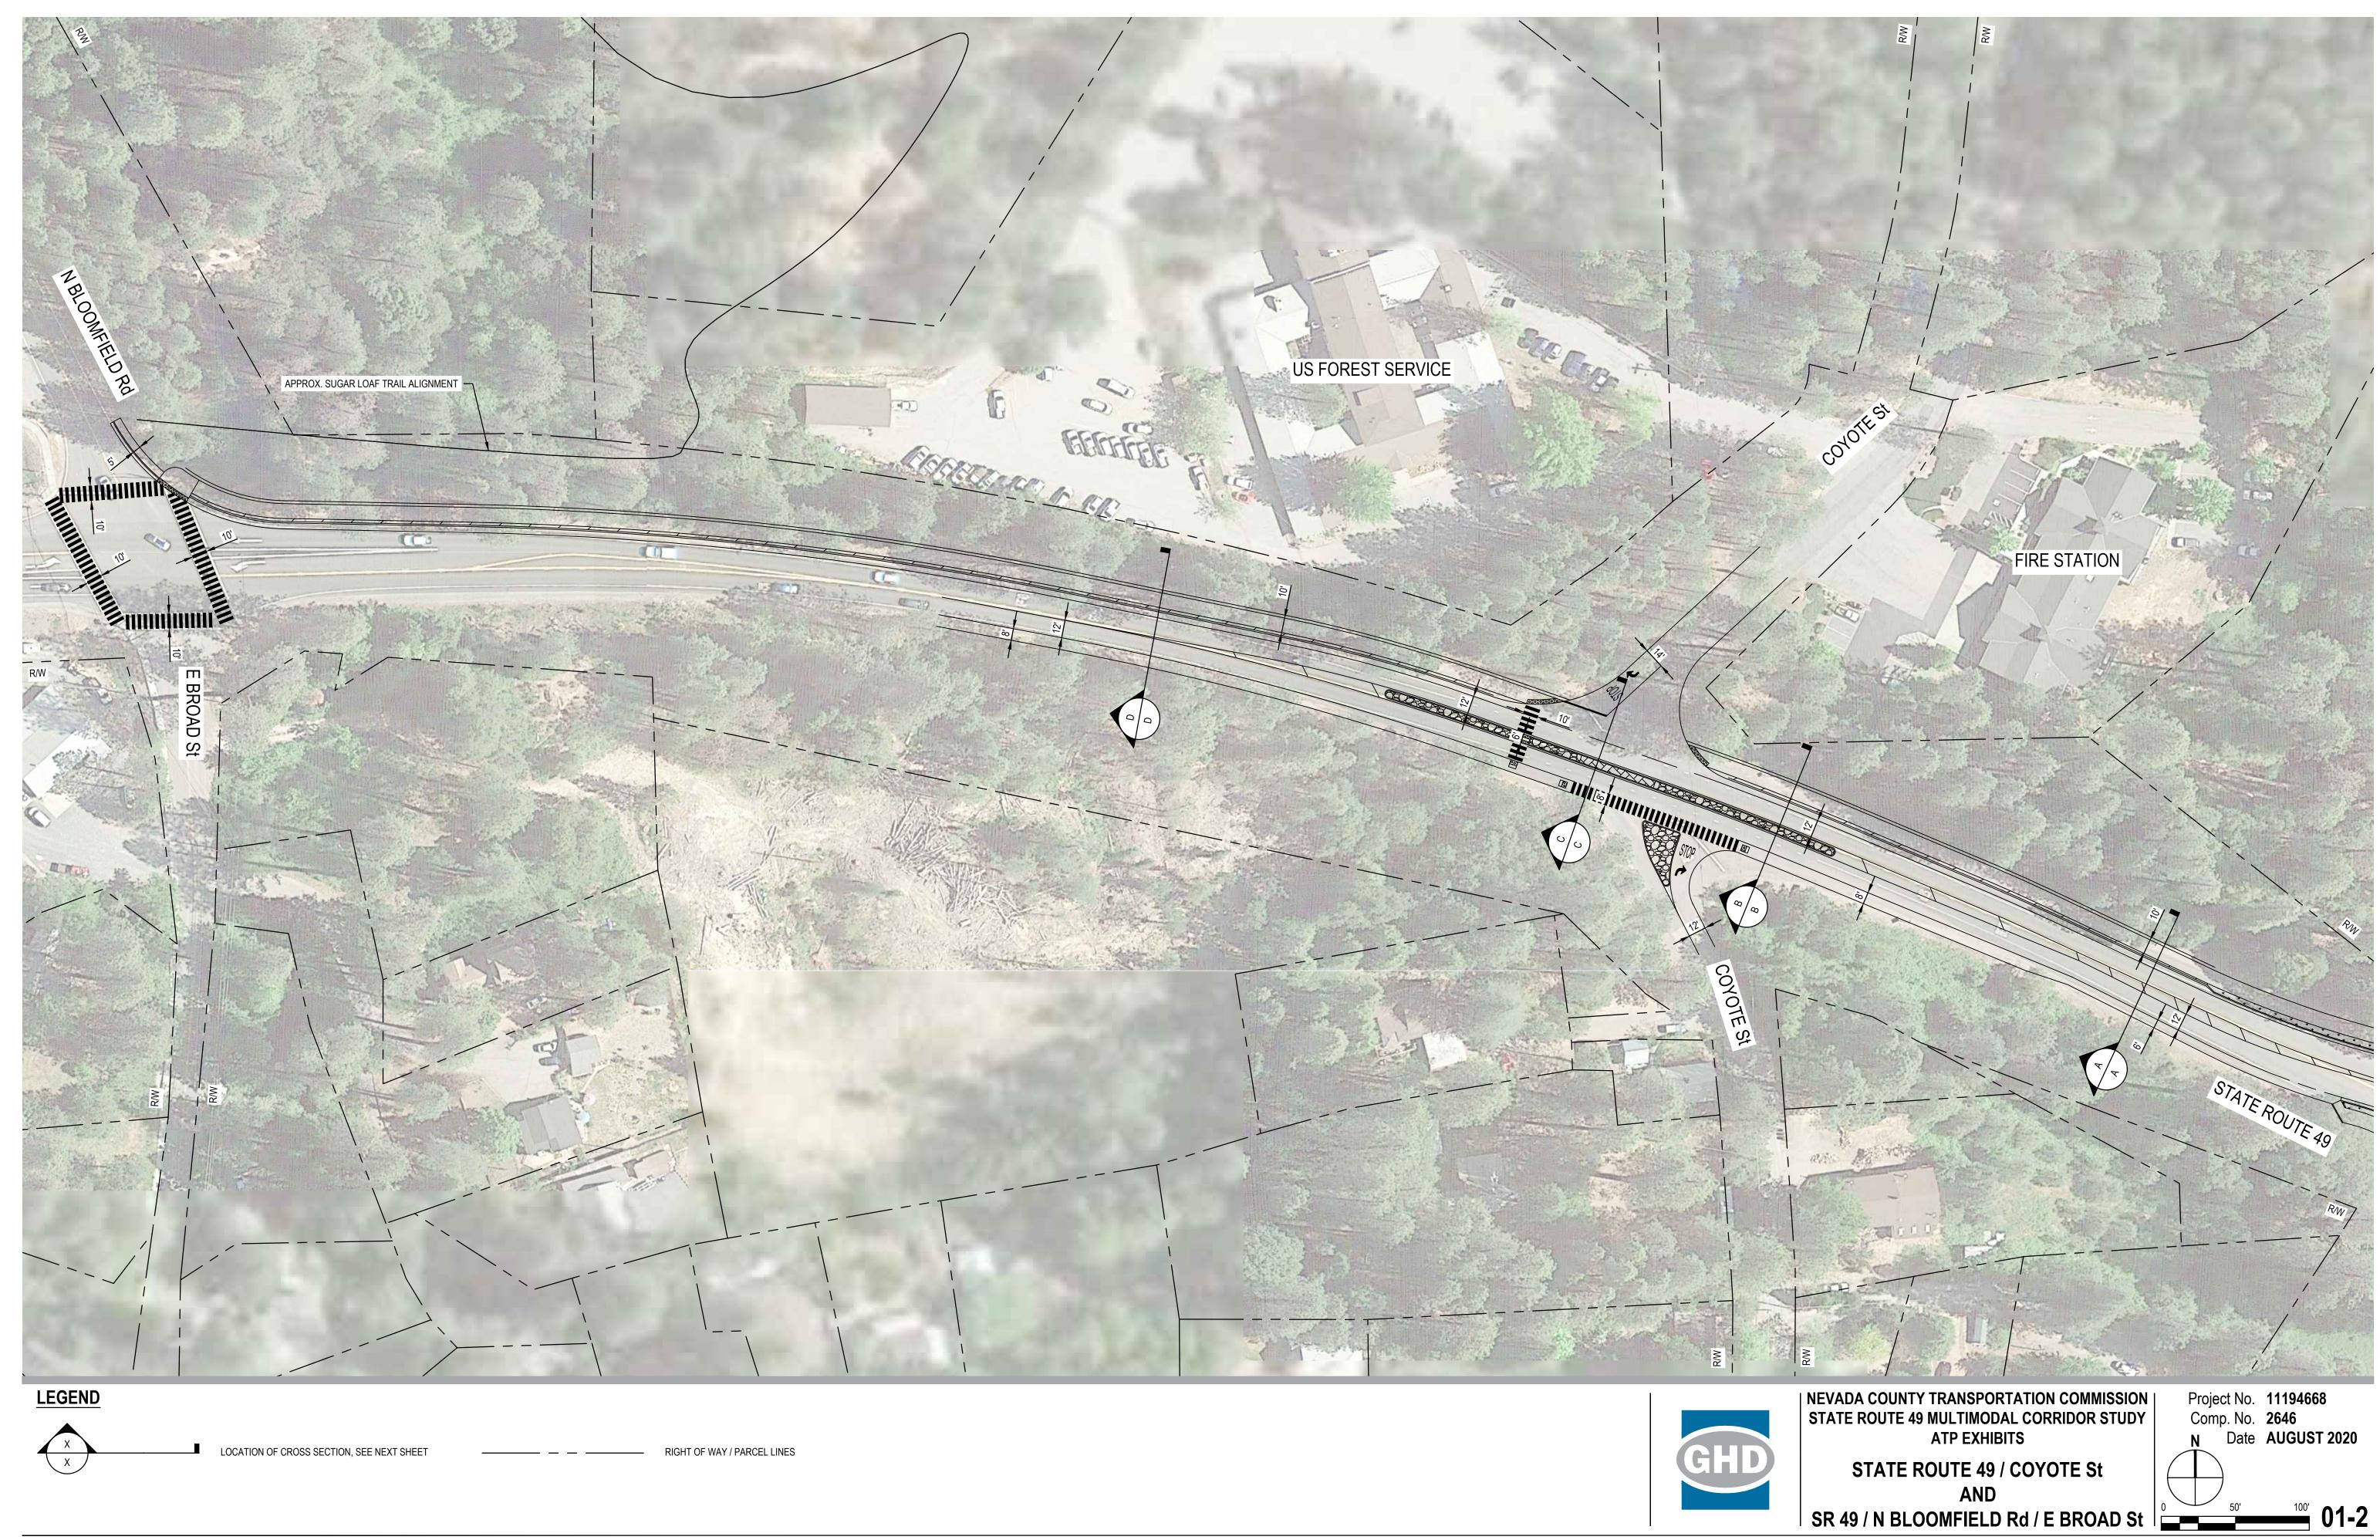

**LEGEND ABBREVIATIONS** — — EXISTING FEATURES

ETW EDGE OF TRAVELED WAY
FG FINISHED GRADE
LS LANDSCAPE
OG ORIGINAL GRADE
Shid SHOULDER SUP SHARED USE PATH

Var VARIES

| NEVADA COUNTY TRANSPORTATION COMMISSION | STATE ROUTE 49 MULTIMODAL CORRIDOR STUDY ATP EXHIBITS

STATE ROUTE 49 / COYOTE St AND SR 49 / N BLOOMFIELD Rd / E BROAD St Project No. **11194668** Comp. No. **2646** Date AUGUST 2020

**SECTIONS** 

PROPOSED FEATURES

| NEVADA COUNTY TRANSPORTATION COMMISSION | STATE ROUTE 49 MULTIMODAL CORRIDOR STUDY **ATP EXHIBITS** 