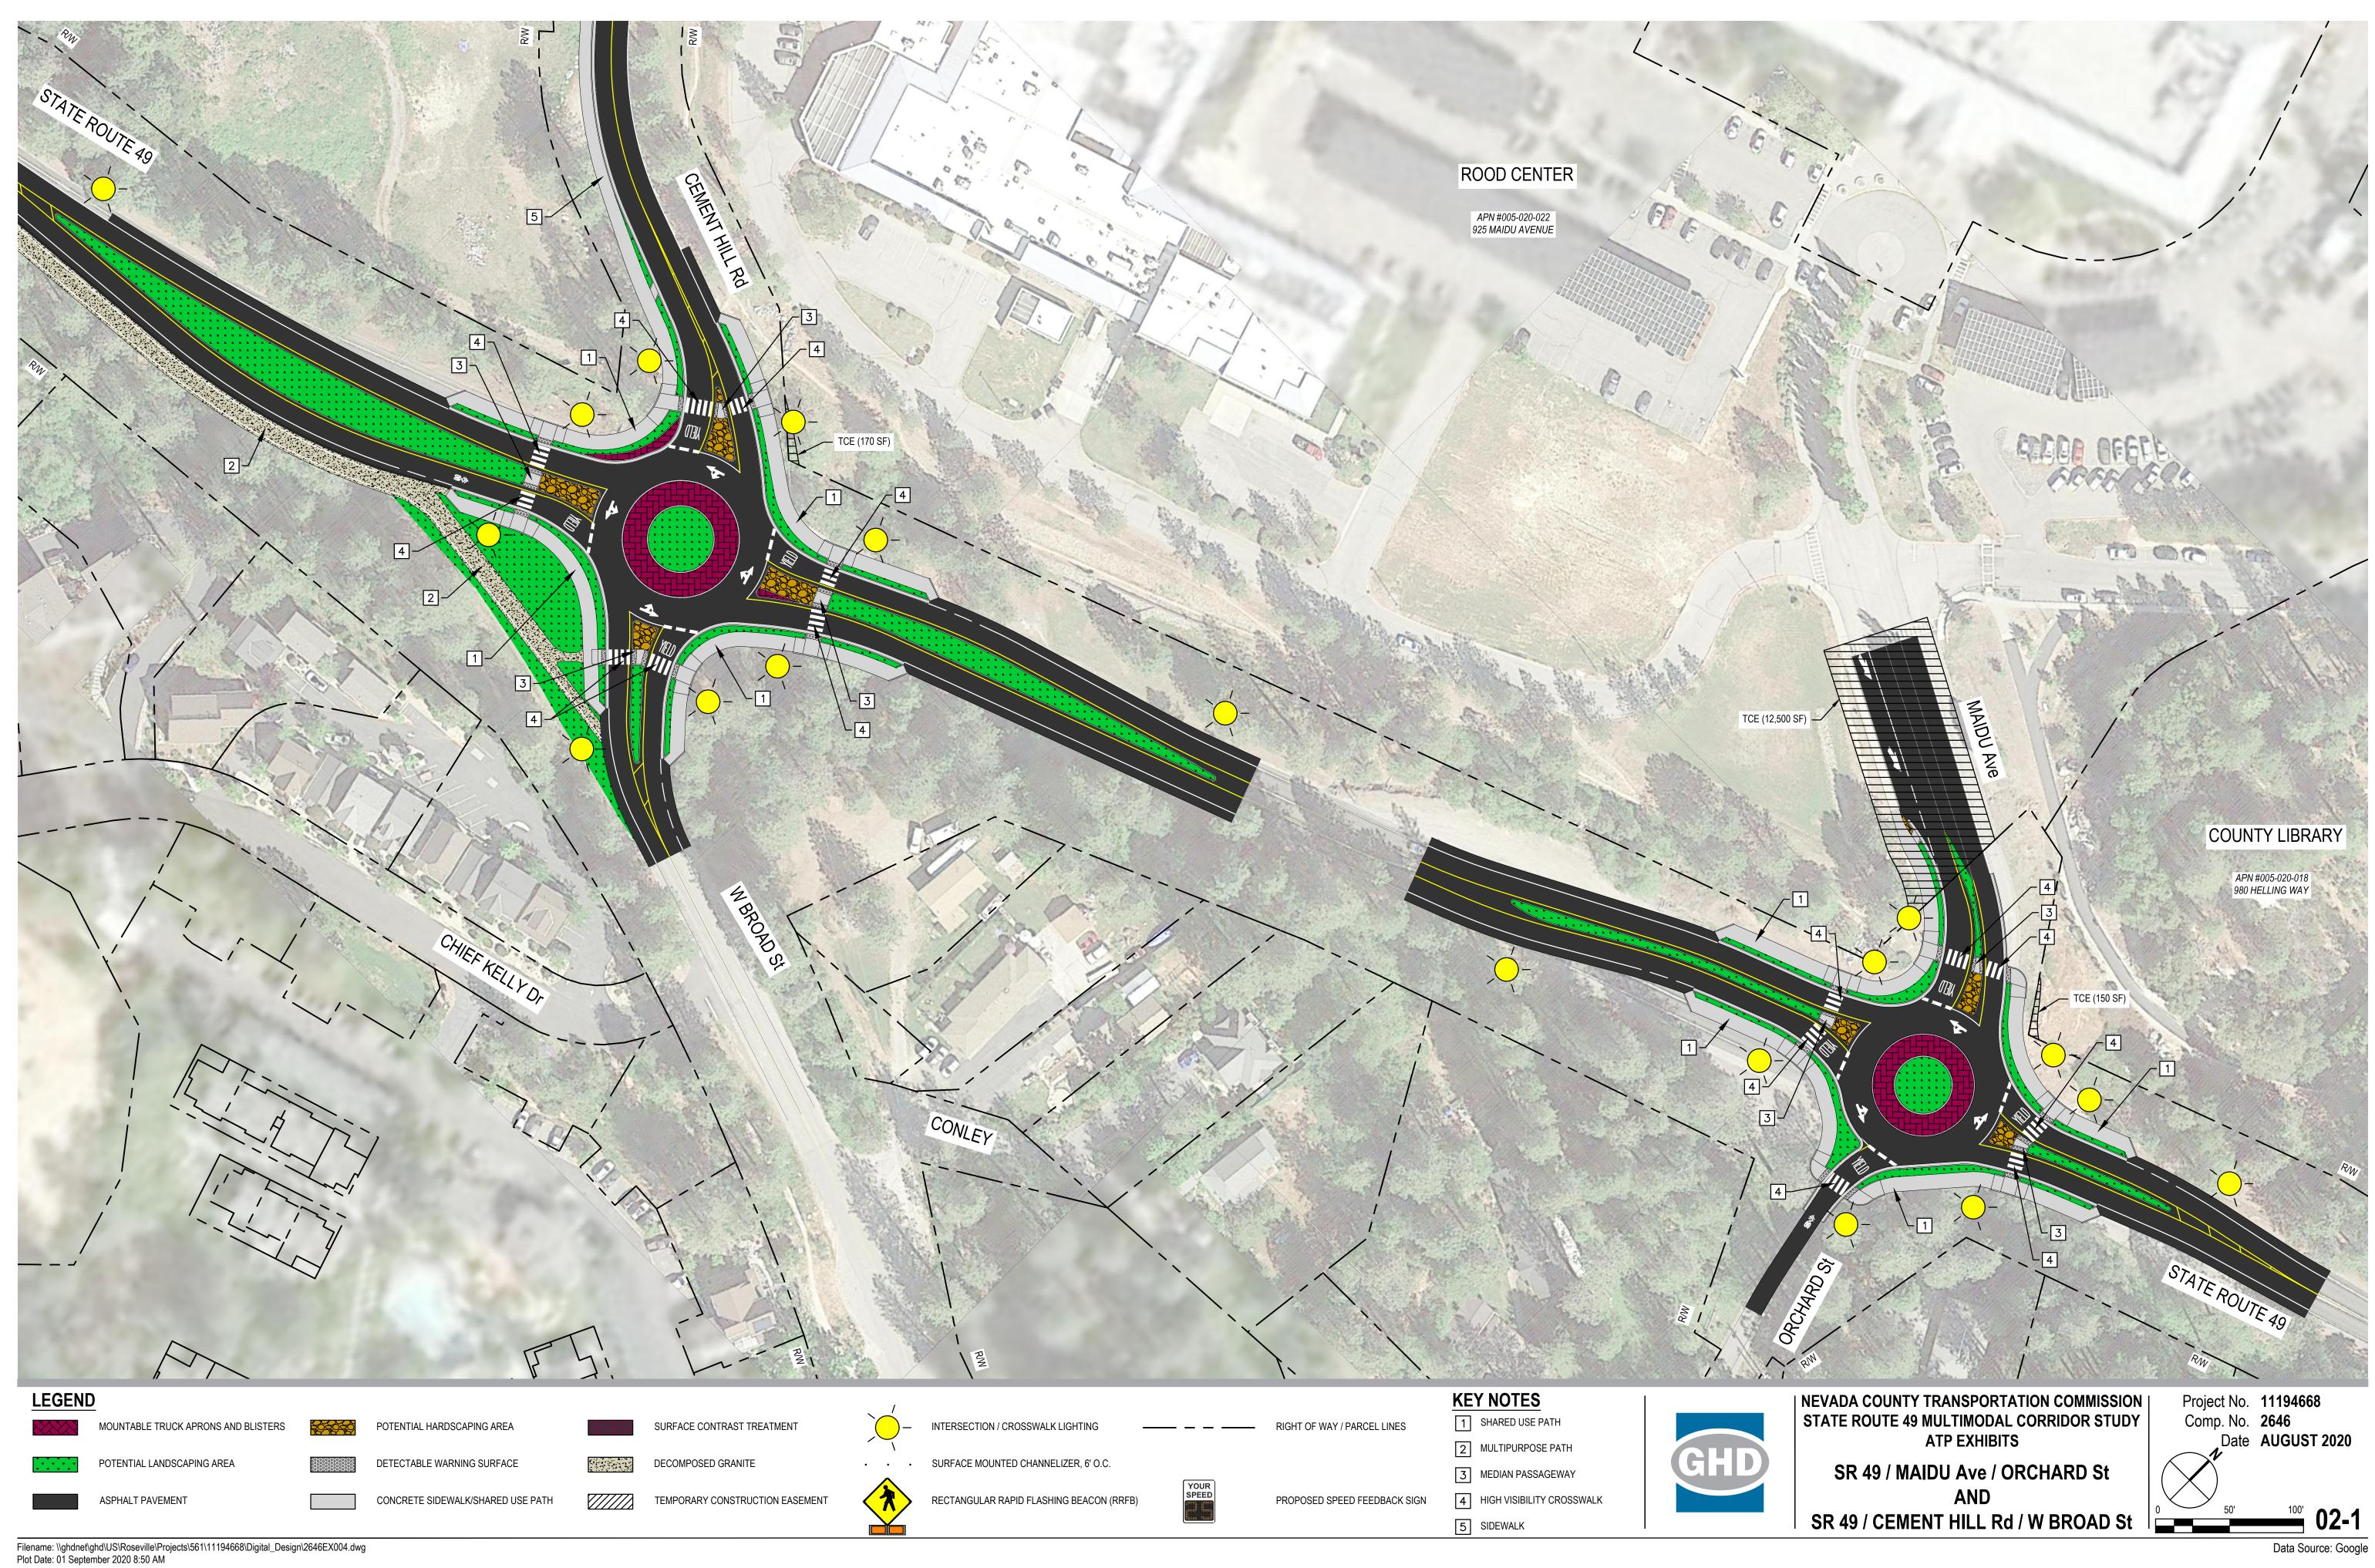

SR 49 / MAIDU Ave / ORCHARD St AND SR 49 / CEMENT HILL Rd / W BROAD St Project No. **11194668** Comp. No. **2646** Date AUGUST 2020

**SECTIONS** 

02-3

PROPOSED FEATURES

**ABBREVIATIONS** 

ETW EDGE OF TRAVELED WAY FG FINISHED GRADE

LS LANDSCAPE OG ORIGINAL GRADE

Shld SHOULDER

Var VARIES

SUP SHARED USE PATH

**LEGEND** 

— — EXISTING FEATURES

| NEVADA COUNTY TRANSPORTATION COMMISSION STATE ROUTE 49 MULTIMODAL CORRIDOR STUDY **ATP EXHIBITS** 