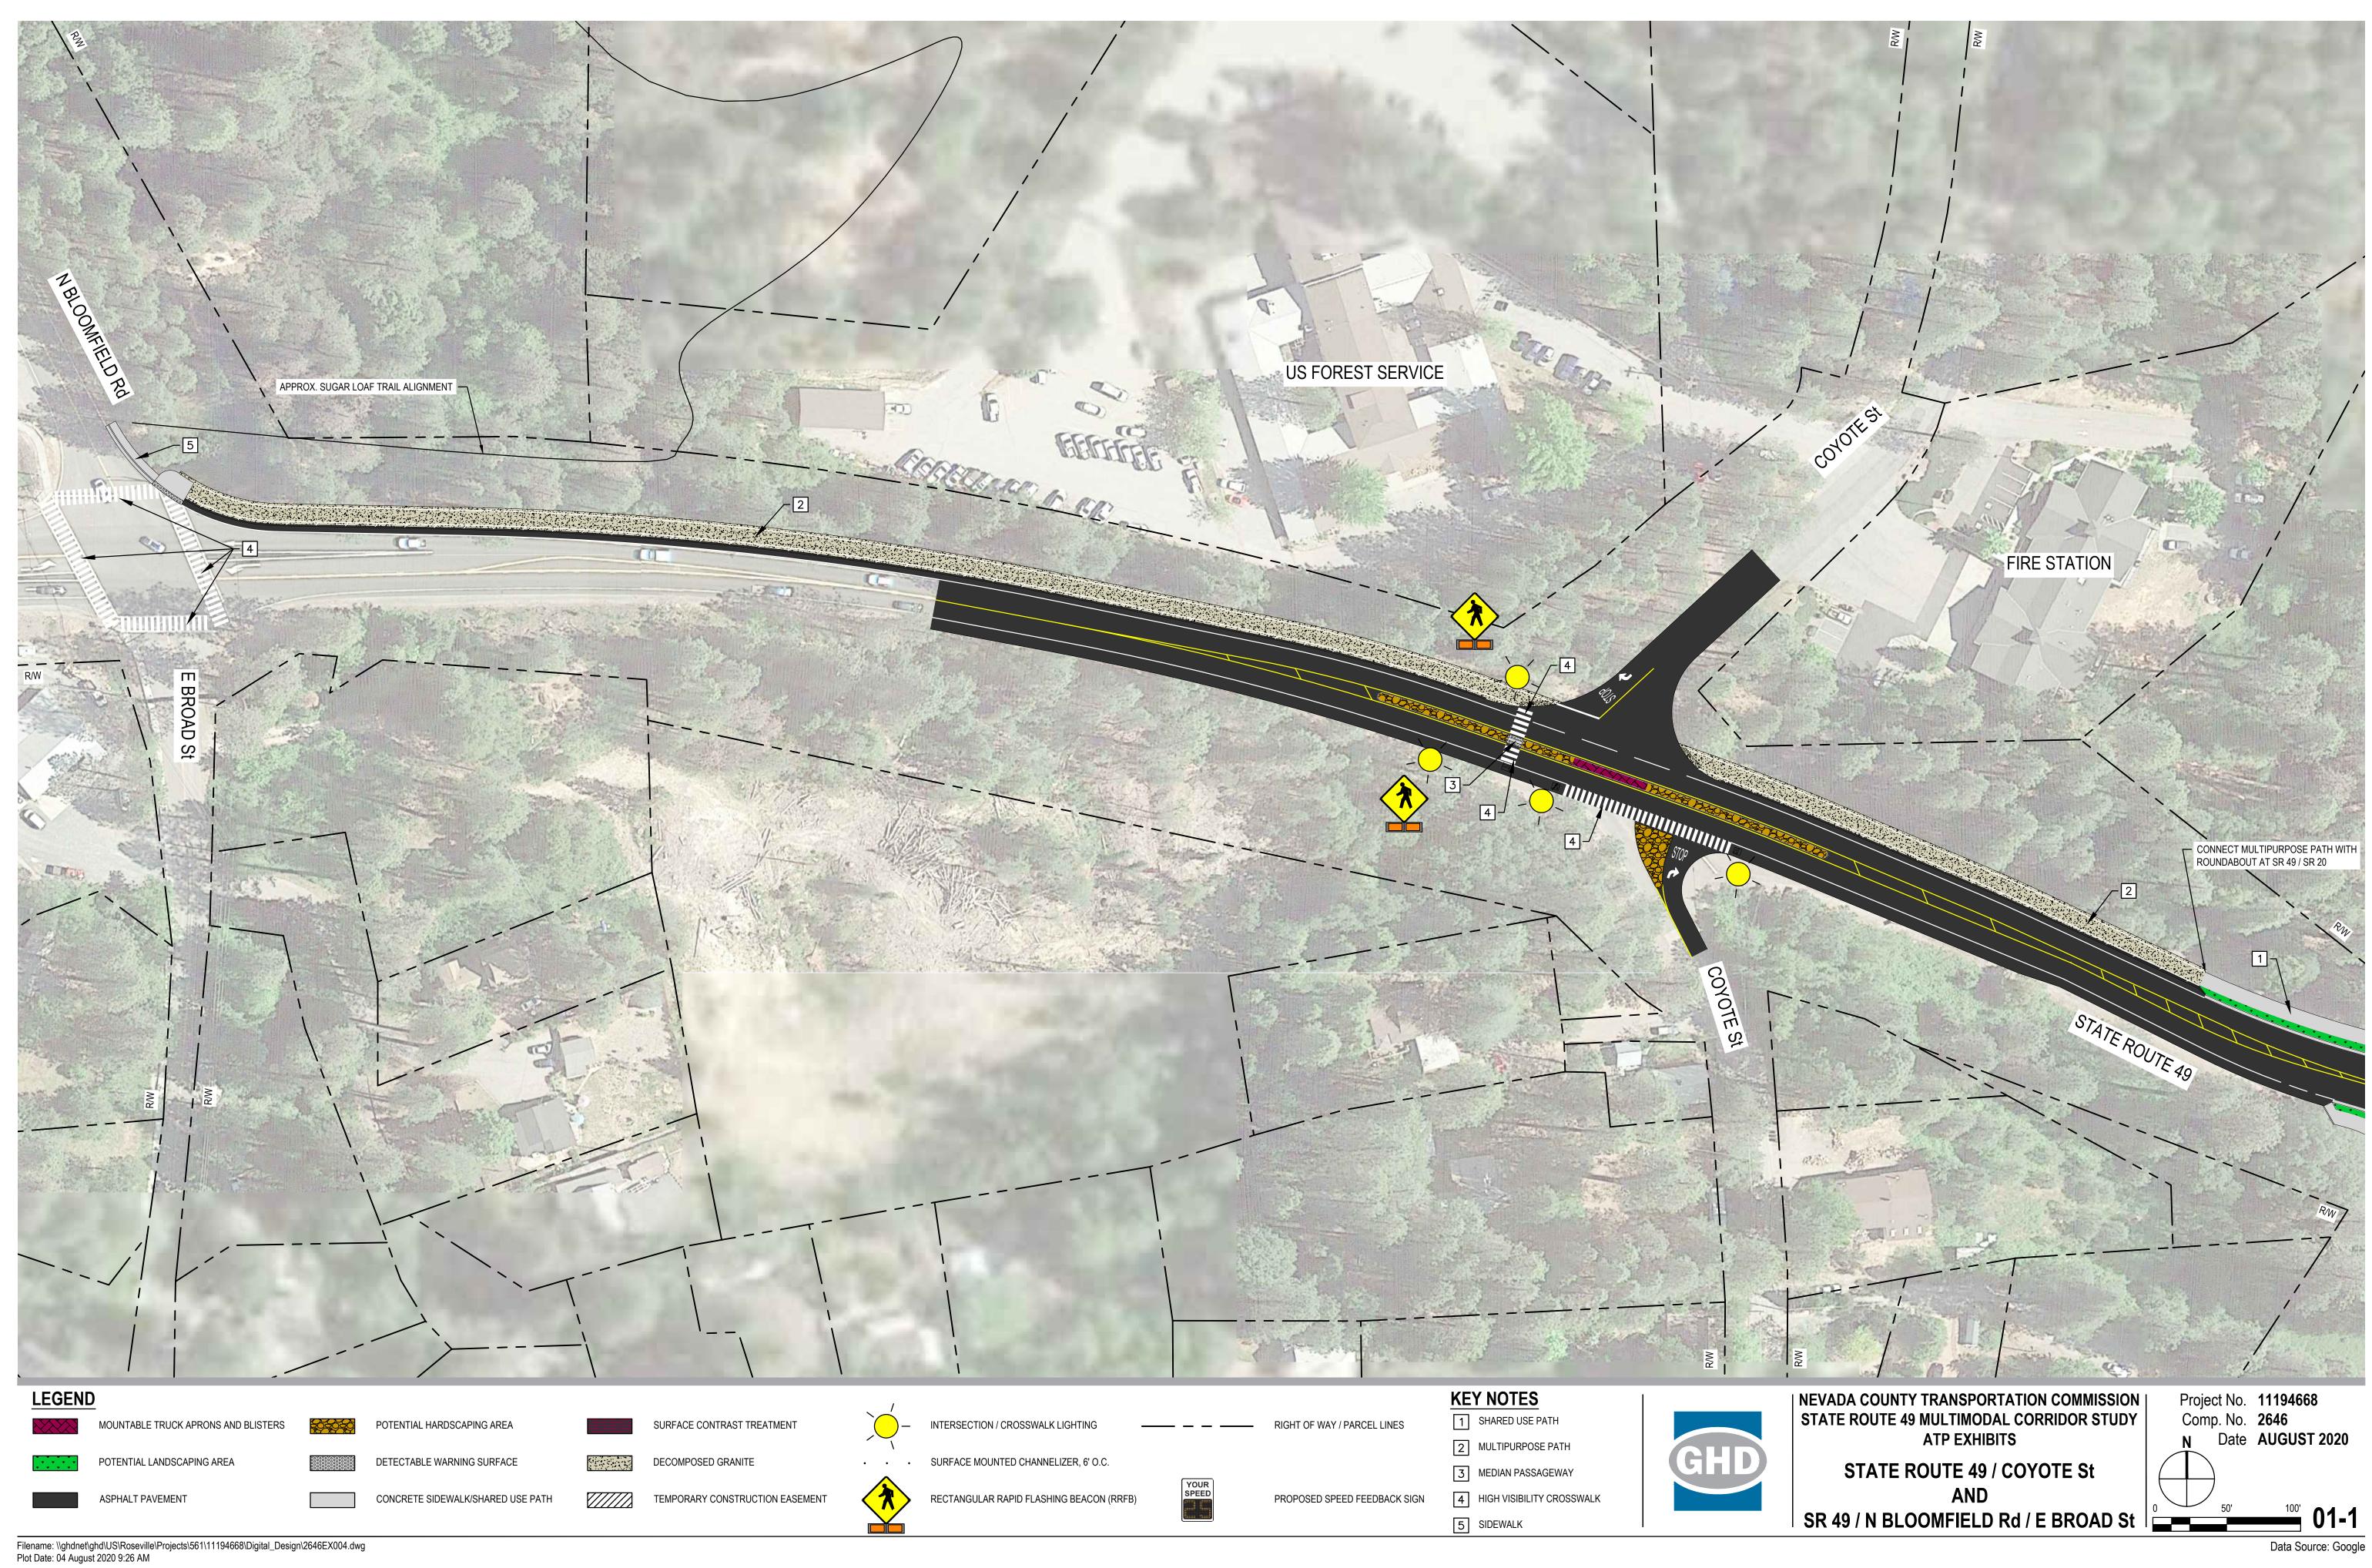

**LEGEND ABBREVIATIONS** — — EXISTING FEATURES

ETW EDGE OF TRAVELED WAY
FG FINISHED GRADE
LS LANDSCAPE
OG ORIGINAL GRADE
Shid SHOULDER SUP SHARED USE PATH

Var VARIES

| NEVADA COUNTY TRANSPORTATION COMMISSION | STATE ROUTE 49 MULTIMODAL CORRIDOR STUDY ATP EXHIBITS

STATE ROUTE 49 / COYOTE St AND SR 49 / N BLOOMFIELD Rd / E BROAD St Project No. **11194668** Comp. No. **2646** Date AUGUST 2020

**SECTIONS** 

PROPOSED FEATURES

| NEVADA COUNTY TRANSPORTATION COMMISSION | STATE ROUTE 49 MULTIMODAL CORRIDOR STUDY **ATP EXHIBITS** 