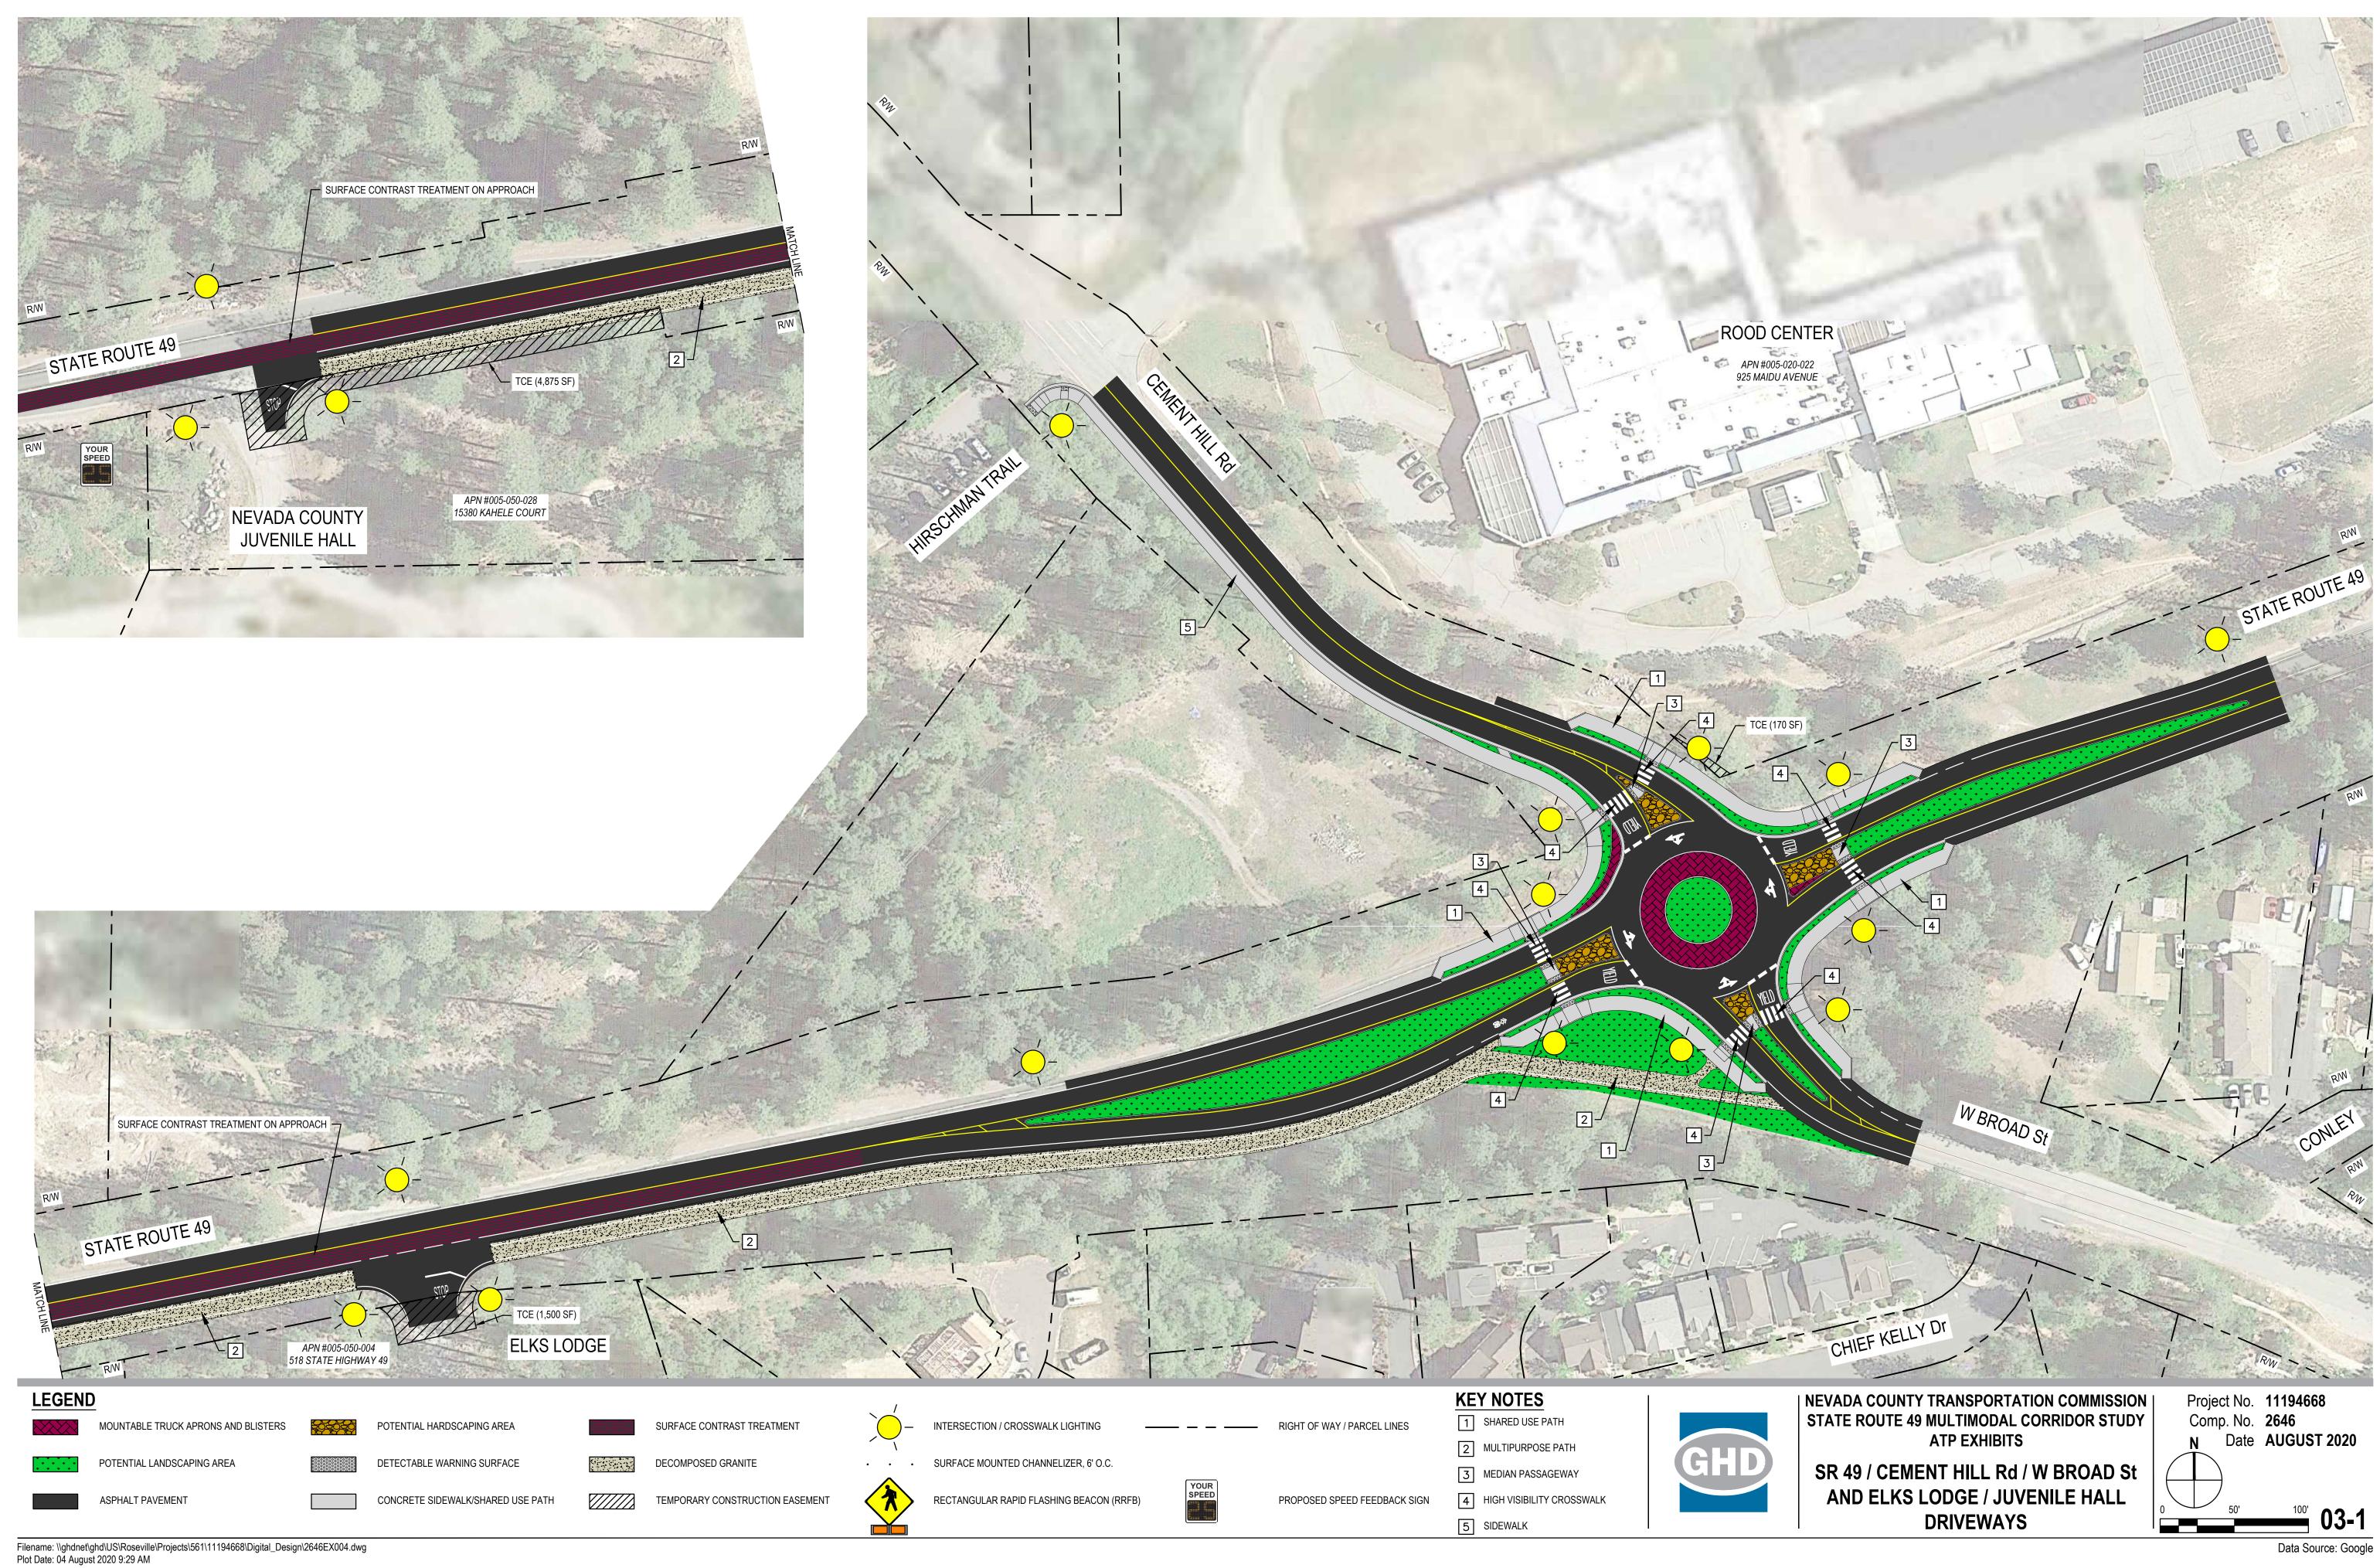

LS LANDSCAPE OG ORIGINAL GRADE

Shld SHOULDER

Var VARIES

SUP SHARED USE PATH

**LEGEND** 

— — EXISTING FEATURES

| NEVADA COUNTY TRANSPORTATION COMMISSION STATE ROUTE 49 MULTIMODAL CORRIDOR STUDY **ATP EXHIBITS** 

SR 49 / CEMENT HILL Rd / W BROAD St

Project No. **11194668** Comp. No. **2646** Date AUGUST 2020

AND ELKS LODGE / JUVENILE HALL **DRIVEWAYS - SECTIONS** 

03-3

**LEGEND**